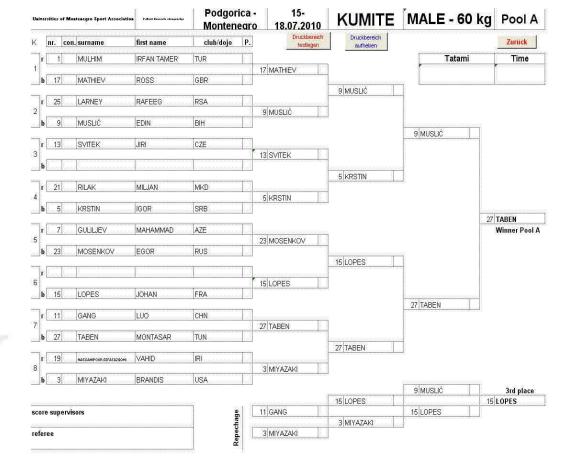

|
| 3. | 15 | LOPES    | JOHAN     | FRA |                                |
| 3. | 14 | HEILMANN | ALEXANDER | GER |                                |
| 5. | 9  | MUSLIC   | EDIN      | BIH |                                |
| 5. | 20 | KAWANO   | RYUKO     | JPN |                                |
| 7. | 3  | MIYAZAKI | BRANDIS   | USA |                                |
| 7. | 16 | STRANO   | GIUSEPPE  | ITA | 실<br>레데이 공 레데데 에 에 네 네 네 네 이 를 |



20000 Podgorica, Montenegro tel. +382 67 253 067 +302 07 510 011 fax +382 20 265 942 mail: wuckarate2010@ac.me www.unisportmne.ac.me

| *     | * |  |
|-------|---|--|
| Unive |   |  |





20000 Podgorica, Montenegro tel. +382 67 253 067 +302 67 510 611 fax +382 20 265 942 mail: wuckarate2010@ac.me www.unisportmne.ac.me







20000 Podgorica, Montenegro tel. +382 67 253 067 +302 07 510 611 fax +382 20 265 942 mall: wuckarate2010@ac.me www.unisportmne.ac.me



# cat. FEMALE - 61 kg



Platzierungen

| 19 | JIN JIN     | LI       | CHN |
|----|-------------|----------|-----|
| 16 | SPERNER     | SILVIA   | GER |
| 7  | KUBINSKA    | DAGMARA  | SVK |
| 24 | HIIL        | ASHLY    | USA |
| 13 | GOUDINE     | ALICE    | GBR |
| 10 | SULJKANOVIC | MIRSADA  | BIH |
| 11 | BEBEK       | IVANA    | CRO |
| 12 | BOUTHEINA   | HASNAOUI | TUN |



| Organizing commite         |
|----------------------------|
| Cetinjski put BB           |
| 20000 Podgorica, Montenegr |
| tel. +382 67 253 067       |
| +302 67 510 611            |
| fax +382 20 265 942        |

mail: wuckarate2010@ac.me www.unisportmne.ac.me





Orga