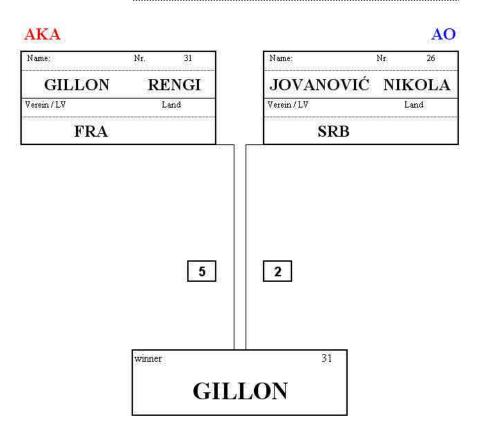

### cat. **UMITE TEAM MAL**]

Au Aka Name: Nr. Nr. Name: TURKEY FRANCE Verein/LV Land Verein/LV Land **TUR** FRA 1 3 winner 2 **FRANCE** 