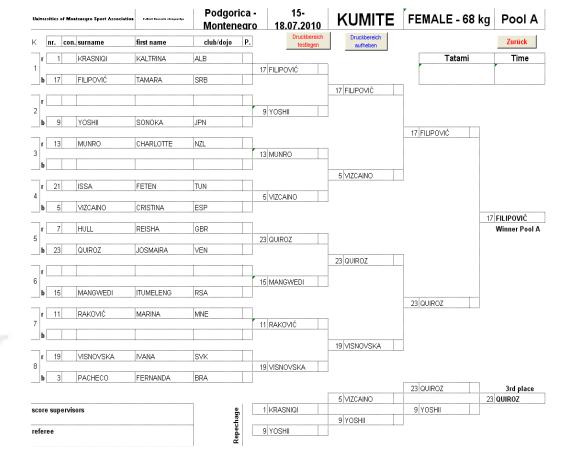

### Platzierungen

| 1. | 2  | FRANCE         | FRA |                                |
|----|----|----------------|-----|--------------------------------|
| 2. | 7  | TURKEY         | TUR |                                |
| 3. | 1  | MONTENEGRO     | MNE |                                |
| 3. | 26 | IRAN           | IRI |                                |
| 5. | 23 | AZERBAIJAN     | AZE |                                |
| 5. | 12 | JAPAN          | JPN | Folfolfolfolfolfolfolfolfolfol |
| 7. | 3  | CZECH REPUBLIC | CZE |                                |
| 7. | 6  | BOSNIA & HERCE |     |                                |