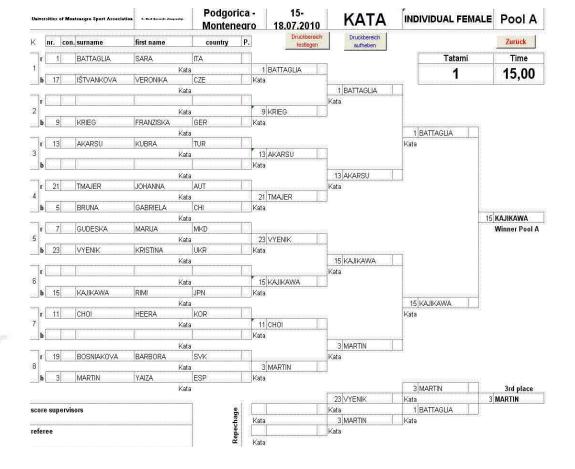

|       |

#### Platzierungen

cat.

| 15 | KAJIKAWA  | RIMI       | JPN |
|----|-----------|------------|-----|
| 2  | SCORDO    | SANDY      | FRA |
| 3  | MARTIN    | YAIZA      | ESP |
| 14 | ANACAN    | ALEXANDREA | NZL |
| 1  | BATTAGLIA | SARA       | ITA |
| 16 | RADULOVIC | TIJANA     | MNE |
| 23 | VYENIK    | KRISTINA   | UKR |
| 18 | GRUBANOVA | ADILA      | AZE |



Organizing commite
Cetinjski put BB
20000 Podgorica, Montenegro
tel. +382 67 253 067
+302 67 510 611

fax +382 20 265 942 mail: wuckarate2010@ac.me www.unisportmne.ac.me









Organizing commite
Cetinjski put BB
20000 Podgorica, Montenegro
tel. +382 67 253 067
+302 67 310 611
fax +382 20 265 942
mail: wuckarate201@ac.me

| University Sports |
|-------------------|

www.unisportmne.ac.me