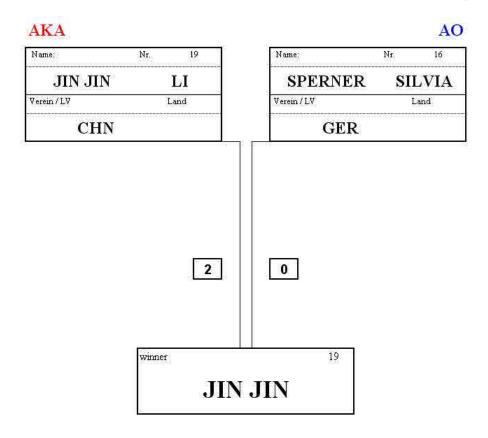

|
| 5. | 9  | MUSLIC   | EDIN      | BIH |                                |
| 5. | 20 | KAWANO   | RYUKO     | JPN |                                |
| 7. | 3  | MIYAZAKI | BRANDIS   | USA |                                |
| 7. | 16 | STRANO   | GIUSEPPE  | ITA | 실<br>레데이 공 레데데 에 에 네 네 네 네 이 를 |



20000 Podgorica, Montenegro tel. +382 67 253 067 +302 07 510 011 fax +382 20 265 942 mail: wuckarate2010@ac.me www.unisportmne.ac.me

| *     | * |  |
|-------|---|--|
| Unive |   |  |





20000 Podgorica, Montenegro tel. +382 67 253 067 +302 67 510 611 fax +382 20 265 942 mail: wuckarate2010@ac.me www.unisportmne.ac.me







20000 Podgorica, Montenegro tel. +382 67 253 067 +302 07 510 611 fax +382 20 265 942 mall: wuckarate2010@ac.me www.unisportmne.ac.me



# cat. FEMALE - 61 kg



Platzierungen

| 19 | JIN JIN     | LI       | CHN |
|----|-------------|----------|-----|
| 16 | SPERNER     | SILVIA   | GER |
| 7  | KUBINSKA    | DAGMARA  | SVK |
| 24 | HIIL        | ASHLY    | USA |
| 13 | GOUDINE     | ALICE    | GBR |
| 10 | SULJKANOVIC | MIRSADA  | BIH |
| 11 | BEBEK       | IVANA    | CRO |
| 12 | BOUTHEINA   | HASNAOUI | TUN |



| Organizing commite         |
|----------------------------|
| Cetinjski put BB           |
| 20000 Podgorica, Montenegr |
| tel. +382 67 253 067       |
| +302 67 510 611            |
| fax +382 20 265 942        |

mail: wuckarate2010@ac.me www.unisportmne.ac.me





Organizing commite
Cetinjski put BB
20000 Podgorica, Montenegro
tel. +382 67 253 067
+302 67 510 611
fax +382 20 265 942
mail: wuckarate2010@ac.me



www.unisportmne.a