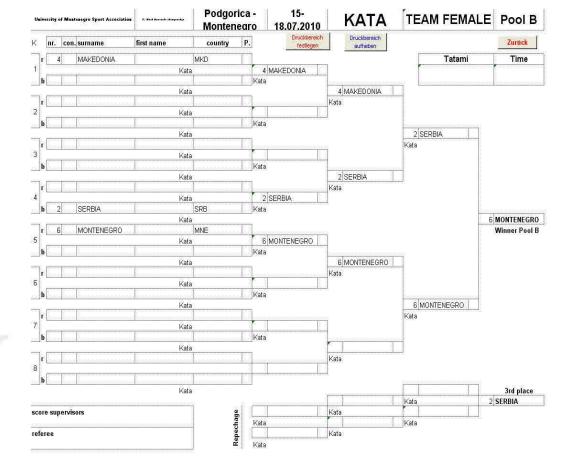

### Platzierungen

| 1. | 2  | FRANCE         | FRA |                                |
|----|----|----------------|-----|--------------------------------|
| 2. | 7  | TURKEY         | TUR |                                |
| 3. | 1  | MONTENEGRO     | MNE |                                |
| 3. | 26 | IRAN           | IRI |                                |
| 5. | 23 | AZERBAIJAN     | AZE |                                |
| 5. | 12 | JAPAN          | JPN | Folfolfolfolfolfolfolfolfolfol |
| 7. | 3  | CZECH REPUBLIC | CZE |                                |
| 7. | 6  | BOSNIA & HERCE |     |                                |