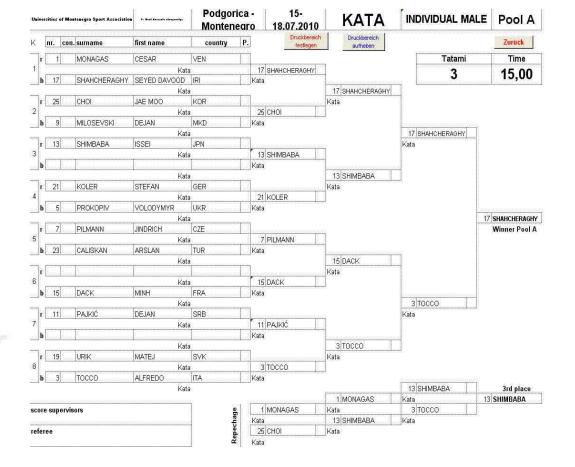

| USA |                                        |
| 3  | TOCCO        | ALFREDO      | ГГА |                                        |
| 2  | EYVAYOV      | ELVIN        | AZE |                                        |
| 1  | MONAGAS      | CESAR        | VEN |                                        |
| 14 | TAYLOR       | REECE        | GBR | a i Ra i |

**SHAHCHERAGHY** 



Organizing commite
Cetinjski put BB
20000 Podgorica, Montenegro
tel. +382 67 253 067
+302 67 250 661
fax +382 20 265 942
mail: wuckarate201@ac.me

|      | A  |   |
|------|----|---|
| F    | À. | ₹ |
| Univ |    |   |

www.unisportmne.ac.me







Organizing commite
Cetinjski put BB
20000 Podgorica, Montenegro
tel. +382 67 253 067
+302 67 510 611

fax +382 20 265 942 mail: wuckarate2010@ac.me www.unisportmne.ac.me







Organizing commite Cetinjski put BB 20000 Podgorica, Montenegro

20000 Podgorica. Montenegro tel. +382 67 253 067 +302 67 510 611 fax +382 20 265 942 mail: wuckarate2010@ac.me

www.unisportmne.ac.me



## NDIVIDUAL FEMAL

| Name;                                      | Nr.    | 15                                         | Name:                                                           | Nr. 2 |
|--------------------------------------------|--------|--------------------------------------------|-----------------------------------------------------------------|-------|
| KAJIKAV                                    |        | IMI                                        | SCORDO                                                          | SANDY |
| Verein / LV                                | L