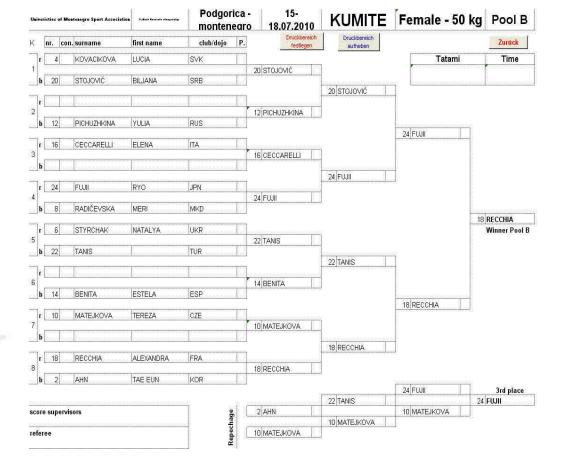

berkerberkerberkerberkerberkerberkerberkerberkerberkerberkerberkerberkerberkerberkerberkerberkerberkerberkerberkerberkerberkerberkerberkerberkerberkerberkerberkerberkerberkerberkerberkerberkerberkerberkerberkerberkerberkerberkerberkerberkerberkerberkerberkerberkerberkerberkerberkerberkerberkerberkerberkerberkerberkerberkerberkerberkerberkerberkerberkerberkerberkerberkerberkerberkerberberkerberkerberkerberkerberkerberkerberkerberkerberkerberkerberkerberkerberkerberkerberkerberkerberkerberkerberkerberkerberkerber | TUR | ika ka k |



Organizing commite Cetinjski put BB

Cetinjski put BB
20000 Podgorica, Montenegro
tel. +382 67 253 067
+302 67 510 611
fax +382 20 265 942
mail: wuckarate2010@ac.me
www.unisportmne.ac.me

| •    | 1 | 4 | 4 |  |
|------|---|---|---|--|
| Univ |   |   |   |  |







Organizing commite Cetinjski put BB

Cetinjski put BB 20000 Podgorica, Montenegro tel. +382 67 253 067 +302 67 510 611 fax +382 20 265 942 mail: wuckarate2010@ac.me www.unisportmne.ac.me







Zurück

## Finale



Organizing commite Cetinjski put BB 20000 Podgorica, Montenegro

tel. +382 67 253 067 +302 67 510 611 fax +382 20 265 942 mall: wuckarate2010@ac.me www.unisportmne.ac.me



### cat. INDIVIDUAL MALE

AKA AO Name: Name: IAHCHERAGKEYED DAVOOL KVINTERO DAMIAN H. Verein/LV Verein/LV Land IRI **ESP** 1. Runde 1. Runde 2. Runde 2. Runde 3. Runde 3. Runde 4. Runde 4. Runde 3 2 Finale Finale winner

#### Platzierungen

| 17 | SHAHCHERAGHY | SAYED DAVOOD | IRI |                                        |
|----|--------------|--------------|-----|---------------------------------------