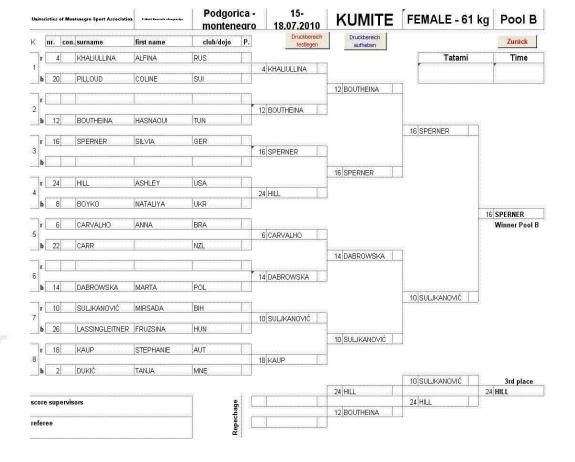

c.me







20000 Podgorica, Montenegro tel. +382 67 253 067 +302 07 510 611 fax +382 20 265 942 mall: wuckarate2010@ac.me www.unisportmne.ac.me



# cat. FEMALE - 61 kg



Platzierungen

| 19 | JIN JIN     | LI       | CHN |
|----|-------------|----------|-----|
| 16 | SPERNER     | SILVIA   | GER |
| 7  | KUBINSKA    | DAGMARA  | SVK |
| 24 | HIIL        | ASHLY    | USA |
| 13 | GOUDINE     | ALICE    | GBR |
| 10 | SULJKANOVIC | MIRSADA  | BIH |
| 11 | BEBEK       | IVANA    | CRO |
| 12 | BOUTHEINA   | HASNAOUI | TUN |



| Organizing commite         |
|----------------------------|
| Cetinjski put BB           |
| 20000 Podgorica, Montenegr |
| tel. +382 67 253 067       |
| +302 67 510 611            |
| fax +382 20 265 942        |

mail: wuckarate2010@ac.me www.unisportmne.ac.me





Organizing commite
Cetinjski put BB
20000 Podgorica, Montenegro
tel. +382 67 253 067
+302 67 510 611
fax +382 20 265 942
mail: wuckarate2010@ac.me



www.unisportmne.ac.me

| Universities of M | lontenegro Sport Associati | Oh 2.But Canada daquada | Podgo<br>Monter |          |                           | KUMITE                   | FEMALE - 61 kg                                | g Pool A                      |
|-------------------|----------------------------|-------------------------|-----------------|----------|---------------------------|--------------------------|-----------------------------------------------|-------------------------------|
| K nr. co          | n. surname                 | first name              | club/dojo       | Р.       | Druckbereich<br>festlegen | Druckbe