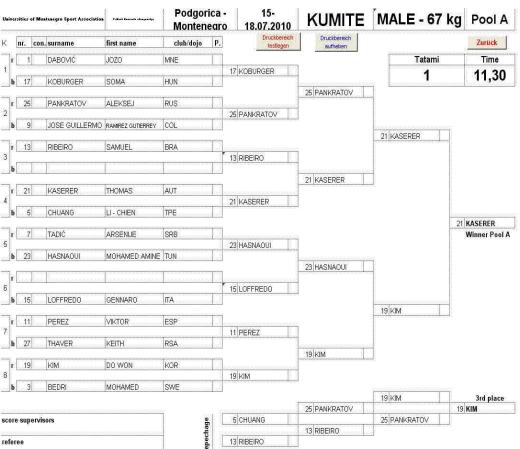

|
| 17575 |       |        |        |       |
| re    | fere  | P.     |        |       |
| re    | iere  | е      |        |       |
|       |       |        |        |       |
|       |       |        |        |       |
|       |       |        |        |       |
|       |       |        |        |       |
|       |       |        |        |       |
|       |       |        |        |       |
|       |       |        |        |       |
|       |       |        |        |       |
|       |       |        |        |       |
|       |       |        |        |       |
|       |       |        |        |       |
|       |       |        |        |       |
|       |       |        |        |       |
|       |       |        |        |       |
|       |       |        |        |       |







#### Organizing commite Cetinjski put BB 20000 Podgorica, Montenegro

tel. +382 67 253 067 +302 67 510 611 fax +382 20 265 942 mail: wuckarate2010@ac.me www.unisportmne.ac.me



### MALE - 60 kg



### Platzierungen

| P  |    |          |           |     |                                |
|----|----|----------|-----------|-----|--------------------------------|
| 1. | 28 | LEE      | Л HWAN    | KOR |                                |
| 2. | 27 | TABEN    | MONTASAR  | TUN |                                |
| 3. | 15 | LOPES    | JOHAN     | FRA |                                |
| 3. | 14 | HEILMANN | ALEXANDER | GER |                                |
| 5. | 9  | MUSLIC   | EDIN      | BIH |                                |
| 5. | 20 | KAWANO   | RYUKO     | JPN |