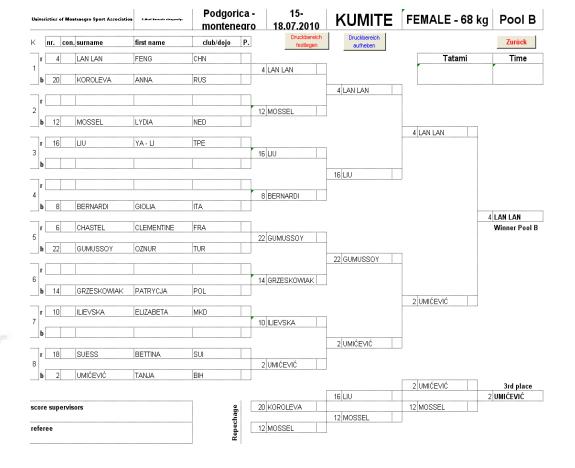

### Platzierungen

| 1. | 2  | FRANCE         | FRA |                                |
|----|----|----------------|-----|--------------------------------|
| 2. | 7  | TURKEY         | TUR |                                |
| 3. | 1  | MONTENEGRO     | MNE |                                |
| 3. | 26 | IRAN           | IRI |                                |
| 5. | 23 | AZERBAIJAN     | AZE |                                |
| 5. | 12 | JAPAN          | JPN | Folfolfolfolfolfolfolfolfolfol |
| 7. | 3  | CZECH REPUBLIC | CZE |                                |
| 7. | 6  | BOSNIA & HERCE |     |                                |