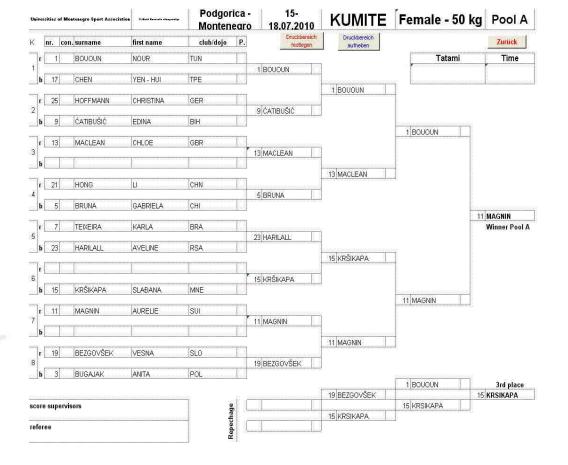

erberkerberkerberkerberkerberkerberkerberkerberkerberkerberkerberkerberkerberkerberkerberkerberkerberkerberkerberkerberkerberkerberkerberkerberkerberkerberkerberkerberkerberkerberkerberkerberberkerberkerberkerberkerberkerberkerberkerberkerberkerberkerberkerberkerberkerberkerberkerberkerberkerberkerberkerberkerberkerber | TUR | ika ka k |



Organizing commite Cetinjski put BB

Cetinjski put BB
20000 Podgorica, Montenegro
tel. +382 67 253 067
+302 67 510 611
fax +382 20 265 942
mail: wuckarate2010@ac.me
www.unisportmne.ac.me

| •    | 1 | 4 | 4 |  |
|------|---|---|---|--|
| Univ |   |   |   |  |







Organizing commite Cetinjski put BB

Cetinjski put BB 20000 Podgorica, Montenegro tel. +382 67 253 067 +302 67 510 611 fax +382 20 265 942 mail: wuckarate2010@ac.me www.unisportmne.ac.me







Zurück

## Finale



Organizing commite Cetinjski put BB 20000 Podgorica, Montenegro

tel. +382 67 253 067 +302 67 510 611 fax +382 20 265 942 mall: wuckarate2010@ac.me www.unisportmne.ac.me



### cat. INDIVIDUAL MALE

AKA AO Name: Name: IAHCHERAGKEYED DAVOOL KVINTERO DAMIAN H. Verein/LV Verein/LV Land IRI **ESP** 1. Runde 1. Runde 2. Runde 2. Runde 3. Runde 3. Runde 4. Runde 4. Runde 3 2 Finale Finale winner

#### Platzierungen

| 17 | SHAHCHERAGHY | SAYED DAVOOD | IRI |                                        |
|----|--------------|--------------|-----|----------------------------------------|
| 18 | KVINTERO     | DAMIAN H.    | ESP |                                        |
| 13 | SHIMBABA     | ISSEI        | JPN |                                        |
| 20 | TOZAKI       | GAK