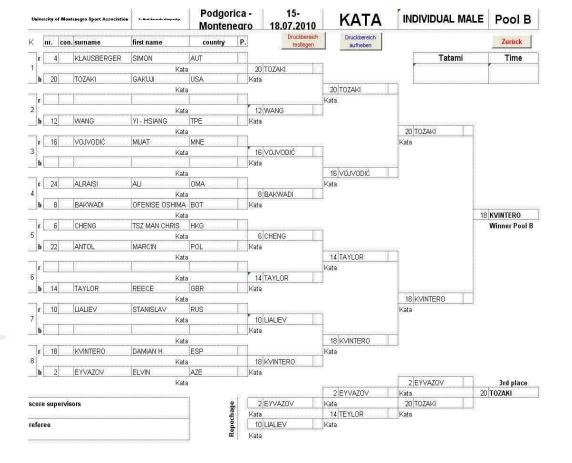

AMIAN H.    | ESP |                                        |
| 13 | SHIMBABA     | ISSEI        | JPN |                                        |
| 20 | TOZAKI       | GAKUJI       | USA |                                        |
| 3  | TOCCO        | ALFREDO      | ГГА |                                        |
| 2  | EYVAYOV      | ELVIN        | AZE |                                        |
| 1  | MONAGAS      | CESAR        | VEN |                                        |
| 14 | TAYLOR       | REECE        | GBR | a i Ra i |

**SHAHCHERAGHY** 



Organizing commite
Cetinjski put BB
20000 Podgorica, Montenegro
tel. +382 67 253 067
+302 67 250 661
fax +382 20 265 942
mail: wuckarate201@ac.me

|      | A  |   |
|------|----|---|
| F    | À. | ₹ |
| Univ |    |   |

www.unisportmne.ac.me







Organizing commite
Cetinjski put BB
20000 Podgorica, Montenegro
tel. +382 67 253 067
+302 67 510 611

fax +382 20 265 942 mail: wuckarate2010@ac.me www.unisportmne.ac.me







Organizing commite Cetinjski put BB 20000 Podgorica, Montenegro

20000 Podgorica. Montenegro tel. +382 67 253 067 +302 67 510 611 fax +382 20 265 942 mail: wuckarate2010@ac.me

www.unisportmne.ac.me



## NDIVIDUAL FEMAL

| Name;                                      | Nr.    | 15                                         | Name:                                                           | Nr. 2 |
|--------------------------------------------|--------|--------------------------------------------|-----------------------------------------------------------------|-------|
| KAJIKAV