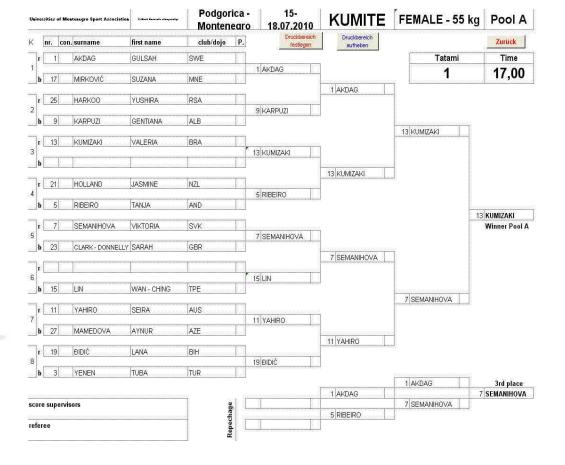

|               |

Podgorica -







Organizing commite
Cetinjski put BB
20000 Podgorica, Montenegro
tel. +382 67 253 067
+302 07 510 611
fax +382 20 265 942
mail: wuckarate2010@ac.me
www.unisportmne.ac.me







## Finale



#### Organizing commite Cetinjski put BB 20000 Podgorica, Montenegro

tel. +382 67 253 067 +302 67 510 611 fax +382 20 265 942 mail: wuckarate2010@ac.me www.unisportmne.ac.me



## Female - 50 kg



Platzierungen

cat.

| 18      | RECCHIA   | ALEXANDRA