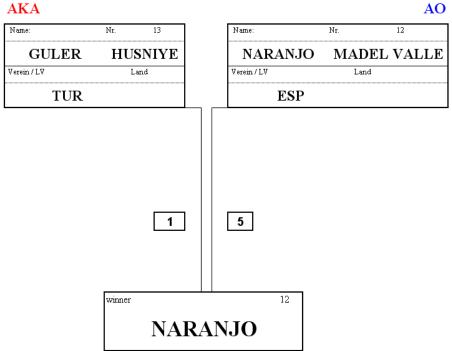

### cat. **UMITE TEAM MAL**]

Au Aka Name: Nr. Nr. Name: TURKEY FRANCE Verein/LV Land Verein/LV Land **TUR** FRA 1 3 winner 2 **FRANCE** 