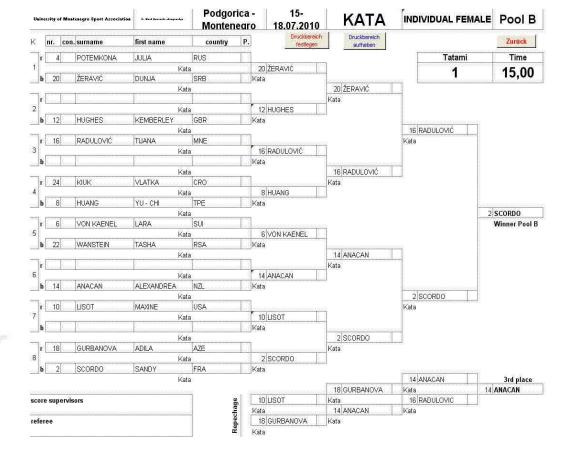

| 1. Runde<br>2. Runde<br>3. Runde<br>4. Runde<br><b>1</b> Finale |       |
|                                            | winner |                                            | KAWA                                                            |       |

#### Platzierungen

cat.

| 15 | KAJIKAWA  | RIMI       | JPN |
|----|-----------|------------|-----|
| 2  | SCORDO    | SANDY      | FRA |
| 3  | MARTIN    | YAIZA      | ESP |
| 14 | ANACAN    | ALEXANDREA | NZL |
| 1  | BATTAGLIA | SARA       | ITA |
| 16 | RADULOVIC | TIJANA     | MNE |
| 23 | VYENIK    | KRISTINA   | UKR |
| 18 | GRUBANOVA | ADILA      | AZE |



Organizing commite
Cetinjski put BB
20000 Podgorica, Montenegro
tel. +382 67 253 067
+302 67 510 611

fax +382 20 265 942 mail: wuckarate2010@ac.me www.unisportmne.ac.me









Organizing commite
Cetinjski put BB
20000 Podgorica, Montenegro
tel. +382 67 253 067
+302 67 310 611
fax +382 20 265 942
mail: wuckarate201@ac.me

| University Sports |
|-------------------|

www.unisportmne.ac.me