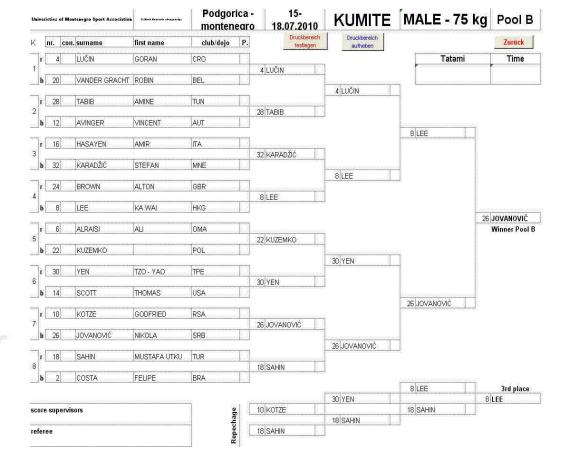

|
| 3. | 25         | POTUR     | NERMIN       | він |                                                 |
| 3. | 8          | LEE       | KA WAI       | HKG |                                                 |
| 5. | 23         | MAMAJEV   | AYKHAN       | AZE |                                                 |
| 5. | 18         | SAHIN     | MUSTAFA UTKU |     |                                                 |
| 7. | 3          | GASANYAN  | ARTUR        | RUS |                                                 |
| 7. | 30         | YEN       | TZO - YAO    | TPE | 회행의 발생 이 기계 |



20000 Podgorica. Montenegro tel. +382 67 253 067 +302 67 510 611 fax +382 20 265 942 mail: wuckarate2010@ac.me www.unisportmne.ac.me

|   |       | A |
|---|-------|---|
| F |       | Ę |
|   | y Spo |   |





Organizing commite
Cetinjski put BB.
20000 Podgorica, Montenegro
tel. +382 67 253 067
+302 07 510 611
fax+382 20 265 942
mail: wuckarate2010@ac.me
www.unisportmne.ac.me

|       |     | A   | A   |
|-------|-----|-----|-----|
|       |     |     | E   |
| INTER | NAT | LON | A L |
| Unive |     |     |     |

| Universities of Montenegro Sport Associat | 7.8-11 F-11-11 - 11-11-11-11-11-11-11-11-11-11-1 | Podgori<br>Montene                      |        |                        | KUMITE                                  | MALE - 75  | kg Pool A                  |
|-------------------------------------------|--------------------------------------------------|-----------------------------------------|--------|------------------------|-----------------------------------------|------------|-