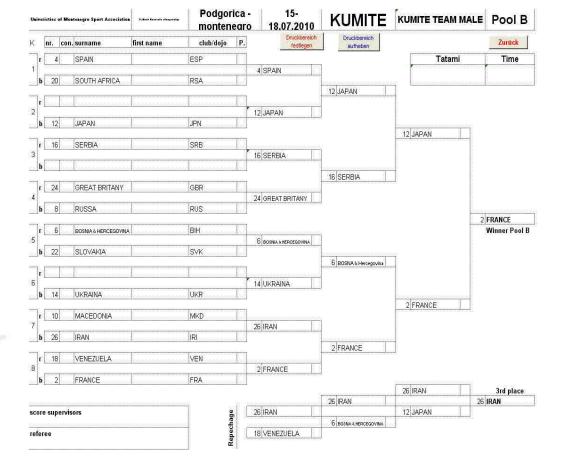

### cat. **UMITE TEAM MAL**]

Au Aka Name: Nr. Nr. Name: TURKEY FRANCE Verein/LV Land Verein/LV Land **TUR** FRA 1 3 winner 2 **FRANCE** 

### Platzierungen

| 1. | 2  | FRANCE         | FRA |                                |
|----|----|----------------|-----|--------------------------------|
| 2. | 7  | TURKEY         | TUR |                                |
| 3. | 1  | MONTENEGRO     | MNE |                                |
| 3. | 26 | IRAN           | IRI |                                |
| 5. | 23 | AZERBAIJAN     | AZE |                                |
| 5. | 12 | JAPAN          | JPN | Folfolfolfolfolfolfolfolfolfol |
| 7. | 3  | CZECH REPUBLIC | CZE |                                |
| 7. | 6  | BOSNIA & HERCE |     |                                |