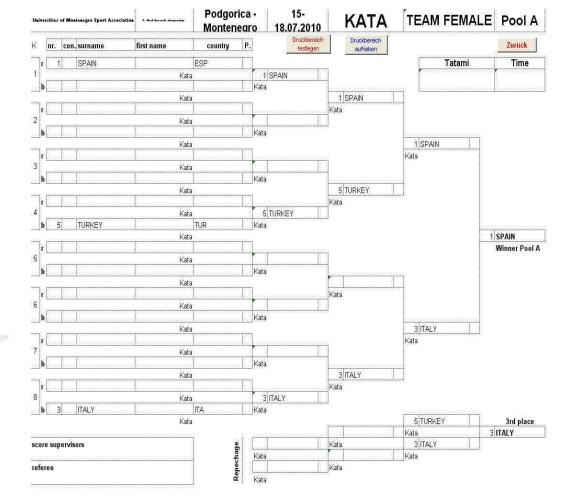

### Platzierungen

| 1. | 2  | FRANCE         | FRA |                                |
|----|----|----------------|-----|--------------------------------|
| 2. | 7  | TURKEY         | TUR |                                |
| 3. | 1  | MONTENEGRO     | MNE |                                |
| 3. | 26 | IRAN           | IRI |                                |
| 5. | 23 | AZERBAIJAN     | AZE |                                |
| 5. | 12 | JAPAN          | JPN | Folfolfolfolfolfolfolfolfolfol |
| 7. | 3  | CZECH REPUBLIC | CZE |                                |
| 7. | 6  | BOSNIA & HERCE |     |                                |