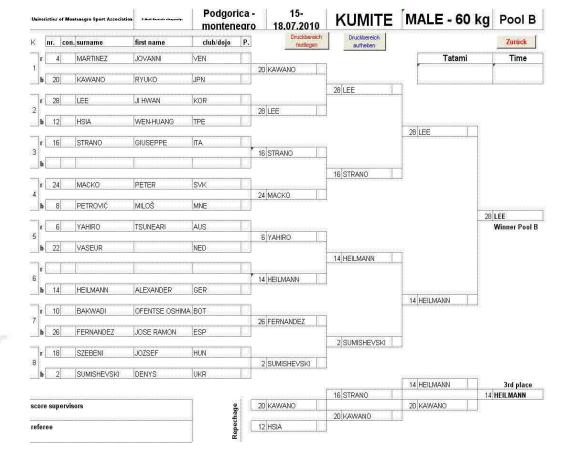

-----------------|
| 1. | 28 | LEE      | Л HWAN    | KOR |                                |
| 2. | 27 | TABEN    | MONTASAR  | TUN |                                |
| 3. | 15 | LOPES    | JOHAN     | FRA |                                |
| 3. | 14 | HEILMANN | ALEXANDER | GER |                                |
| 5. | 9  | MUSLIC   | EDIN      | BIH |                                |
| 5. | 20 | KAWANO   | RYUKO     | JPN |                                |
| 7. | 3  | MIYAZAKI | BRANDIS   | USA |                                |
| 7. | 16 | STRANO   | GIUSEPPE  | ITA | 실<br>레데이 공 레데데 에 에 네 네 네 네 이 를 |



20000 Podgorica, Montenegro tel. +382 67 253 067 +302 07 510 011 fax +382 20 265 942 mail: wuckarate2010@ac.me www.unisportmne.ac.me

| *     | * |  |
|-------|---|--|
| Unive |   |  |





20000 Podgorica, Montenegro tel. +382 67 253 067 +302 67 510 611 fax +382 20 265 942 mail: wuckarate2010@ac.me www.unisportmne.ac.me







20000 Podgorica, Montenegro tel. +382 67 253 067 +302 07 510 611 fax +382 20 265 942 mall: wuckarate2010@ac.me www.unisportmne.ac.me



# cat. FEMALE - 61 kg



Platzierungen

| 19 | JIN JIN     | LI       | CHN |
|----|-------------|----------|-----|
| 16 | SPERNER     | SILVIA   | GER |
| 7  | KUBINSKA    | DAGMARA  | SVK |
| 24 | HIIL        | ASHLY    | USA |
| 13 | GOUDINE     | ALICE    | GBR |
| 10 | SULJKANOVIC | MIRSADA  | BIH |
| 11 | BEBEK       | IVANA    | CRO |
| 12 | BOUTHEINA   | HASNAOUI | TUN |



| Organizing commite         |
|----------------------------|
| Cetinjski put BB           |
| 20000 Podgorica, Montenegr |
| tel. +382