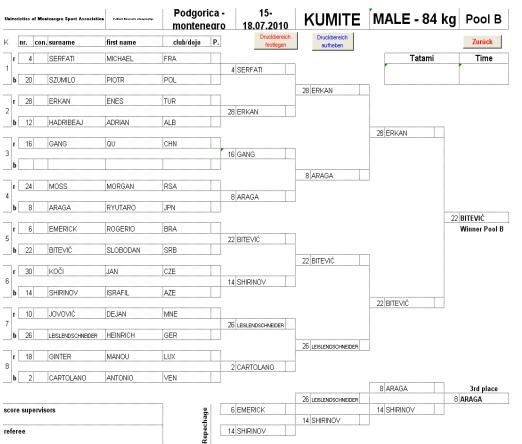

# Ergebnisse WUC Karate

vom 15. bis 18. Juli 2010

in Podgorica (Montenegro)

# Finale

Organizing commite Cetinjski put BB 20000 Podgorica, Montenegro tel. +382 67 253 067

+302 67 510 611 fax +382 20 265 942 mail: wuckarate2010@ac.me www.unisportmne.ac.me